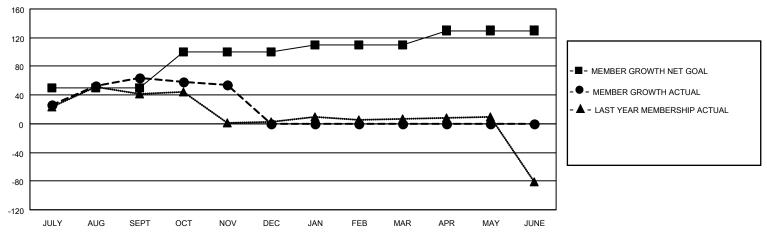

### GOALS AND ACTUAL MEMBERS CUMULATIVE

| DROPPED CLUBS: 0 |    | 19 CLUBS OF 40 ADDED 1 OR | GENDER DISTRIBUTION                |                              |  |
|------------------|----|---------------------------|------------------------------------|------------------------------|--|
|                  |    | MORE NEW MEMBERS          | MALE<br>FEMALE                     | 477 (43.72%)<br>614 (56.28%) |  |
| DROPPED MEMBERS  |    |                           | NON BINARY PREFER NOT TO ANSWER    | 0 (0.00%)                    |  |
| DECEASED         | 4  |                           | THE ERMOTTO ANOWER                 | 0 (0.0070)                   |  |
| CLUB CANCELLED   | 0  | CLICK HERE FOR CUMULATIVE | TOTAL FAMILY UNIT MEMBERS          | 68                           |  |
| OTHER            | 35 | MEMBERSHIP DATA           |                                    |                              |  |
| TOTAL            | 39 |                           | FAMILY MEMBERS PAYING HALF DUES 36 |                              |  |
|                  |    |                           |                                    |                              |  |